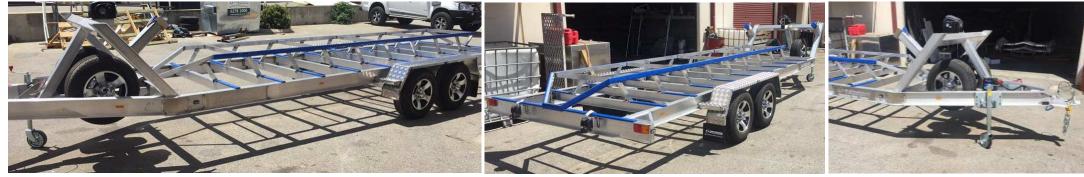

## **Available in models from 2.0 to 4.5 Tonne**

The Genesis Craft welded aluminium trailer is the perfect accompaniment for any vessel. Over engineered and built with the highest quality structural aluminium beams, our trailers are built to last the test of time.

## **FEATURES & SPECIFICATIONS:**

- ✓ Fully welded, super tough design
- ✓ Stainless steel fittings and break lines
- ✓ Checkerplate wheel arches with Custom Genesis Craft mudflaps
- ✓ Drive-on skid configuration (multi-roller option available)
- ✓ Checkerplate walkway (one side)
- ✓ Rated boat tie-down system
- ✓ LED lights
- ✓ Torsion axles with alloy rims and tyres (inc. spare)
  (Can be configured with leaf spring suspension)
- √ 12 months registration