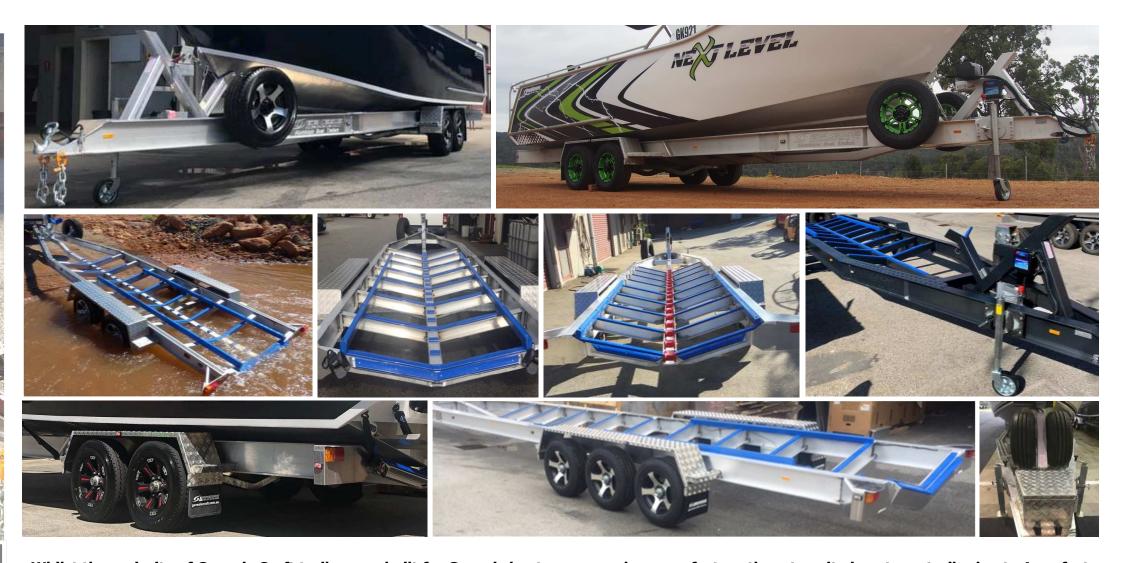

## **Available in models from 2.0 to 4.5 Tonne**

The Genesis Craft welded aluminium trailer is the perfect accompaniment for any vessel. Over engineered and built with the highest quality structural aluminium beams, our trailers are built to last the test of time.

## **FEATURES & SPECIFICATIONS:**

- ✓ Fully welded, super tough design
- ✓ Stainless steel fittings and break lines
- ✓ Checkerplate wheel arches with Custom Genesis Craft mudflaps
- ✓ Drive-on skid configuration (multi-roller option available)
- ✓ Checkerplate walkway (one side)
- ✓ Rated boat tie-down system
- ✓ LED lights
- ✓ Torsion axles with alloy rims and tyres (inc. spare)
  (Can be configured with leaf spring suspension)
- √ 12 months registration

Whilst the majority of Genesis Craft trailers are built for Genesis boats, we can also manufacture them to suit almost any trailer boat. A perfect example is this GC35T we built for a 24ft Catamaran. We can even transfer your boat from your old trailer to your new one!