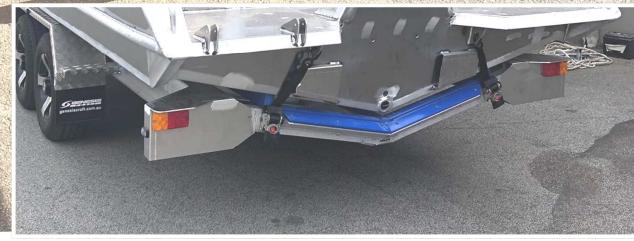

## **FEATURES & SPECIFICATIONS:**

- ✓ Fully welded, super tough design
- ✓ Stainless steel fittings and break lines
- ✓ Checkerplate wheel arches with Custom Genesis Craft mudflaps
- ✓ Drive-on skid configuration (multi-roller option available)
- ✓ Checkerplate walkway (one side)
- ✓ Rated boat tie-down system
- ✓ LED lights
- ✓ Torsion axles with alloy rims and tyres (inc. spare)
  (Can be configured with leaf spring suspension)
- √ 12 months registration