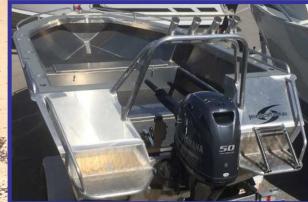

## **STANDARD HULL FEATURES:**

John Papas Single axle JPT89 trailer

4mm bottom and 4mm side plates

2x welded bench seats with storage and carpeted lids

Rear rocket launcher

Welded rod holders (x3)

Welded stubby holders (x3)

Hand rails to rear and bow

Welded anchor well

Front and rear drop-down cleats (3 total)

Side storage pockets

Choice of non-skid painted or carpet floor

Non-skid painted side gunnels

Checker plate steps with telescopic ladder

Motor fitted with single battery

100l fuel tank

Self draining deck

New boat registration + pair rego. Stickers

Level floatation

5 year hull warranty

YOUR REQUIREMENTS
BUILD TIME
APPROXIMATELY 6 WEEKS