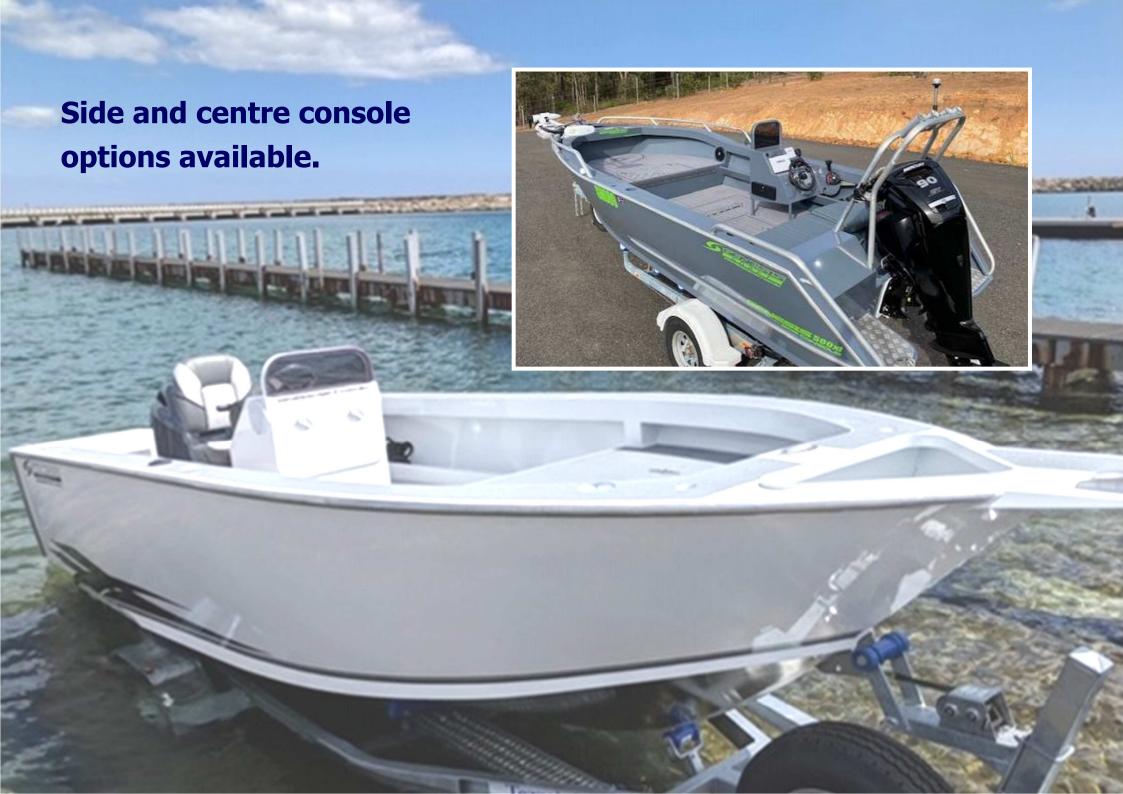

## **Available in sizes ranging from 4.4 - 4.9 metres**

The Genesis Craft Tiller is not your ordinary tinny. With marine grade 4mm bottom and side aluminium plates together with under floor strength and the right angles, this little beauty offers great stability, dryness and is super tough, ensuring confidence on the water.